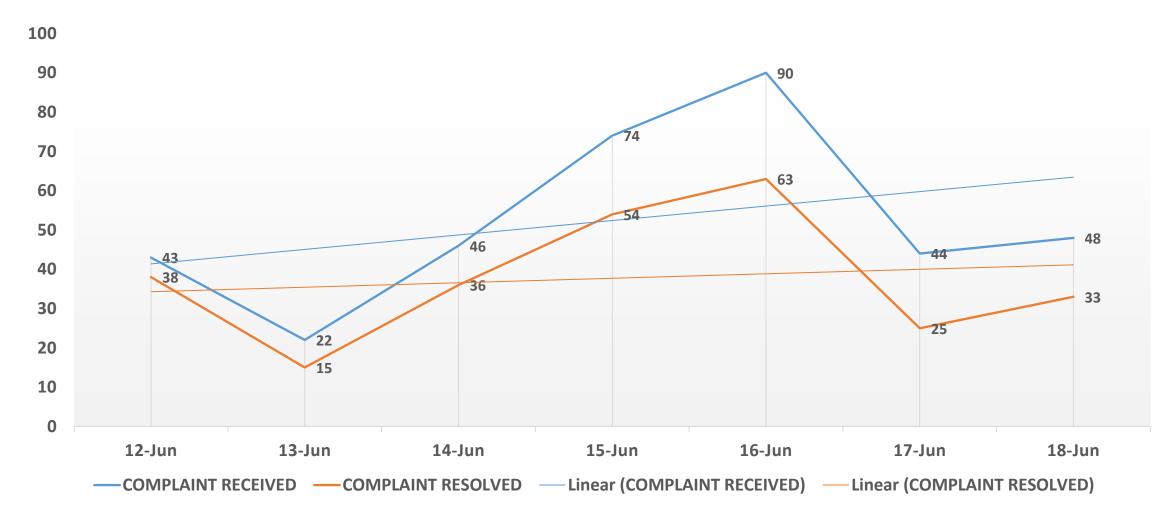

### **TREND ANALYSIS**

DAILY COMPLAINTS ANALYSIS: JUNE 12 - 18, 2020

# **CHANNELS OF COMPLAINTS**

|           | CHANNE         | LS OF CON | CHANNELS OF COMPLAINTS: |                |       |                         |
|-----------|----------------|-----------|-------------------------|----------------|-------|-------------------------|
| DATE      | PHONE<br>CALLS | EMAILS    | WHATSAPP                | CORRESPONDENCE | TOTAL | June 12 - 18, 2020      |
| 12/6/2020 | 1              | 40        | 0                       | 2              | 43    | 64/ 24/                 |
| 13/6/2020 | 2              | 14        | 1                       | 5              | 22    | 3% <sup>6%</sup> 3%     |
| 14/6/2020 | 2              | 38        | 1                       | 5              | 46    |                         |
| 15/6/2020 | 2              | 68        | 3                       | 1              | 74    | 88%                     |
| 16/6/2020 | 5              | 78        | 6                       | 1              | 90    |                         |
| 17/6/2020 | 0              | 39        | 0                       | 5              | 44    | PHONE CALLS             |
| 18/6/2020 | 0              | 45        | 0                       | 3              | 48    | EMAILS                  |
| TOTAL     | 12             | 322       | 11                      | 22             | 367   | WHATSAPP CORRESPONDENCE |