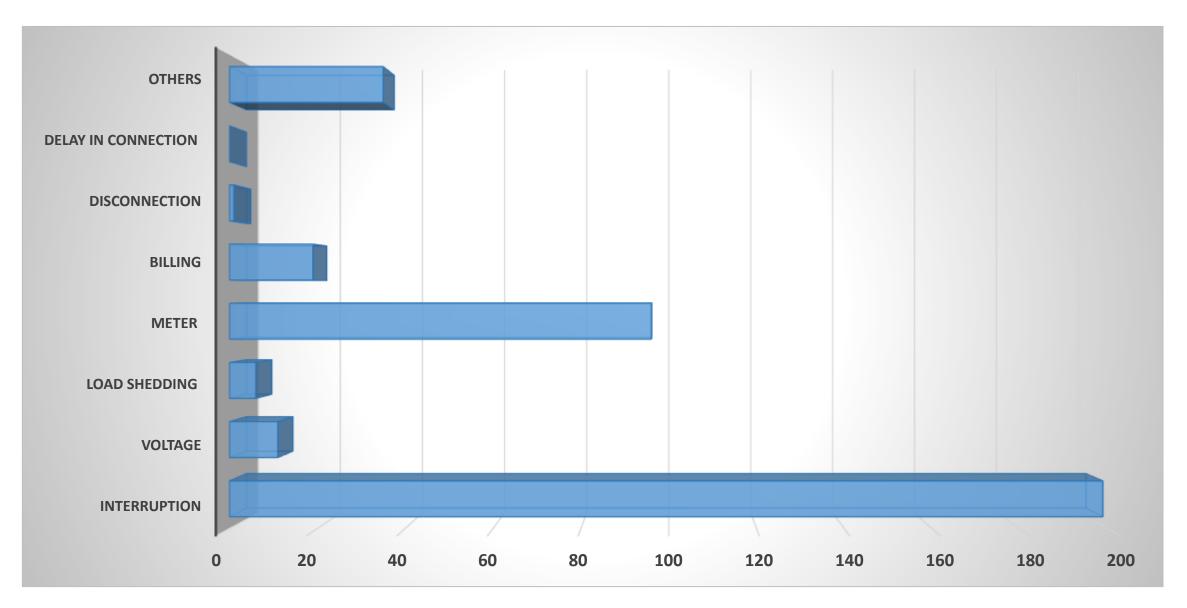

### **TREND ANALYSIS**

DAILY COMPLAINTS ANALYSIS: JUNE 12 - 18, 2020

# COMPLAINTS ANALYSIS: JUNE 12 - 18, 2020