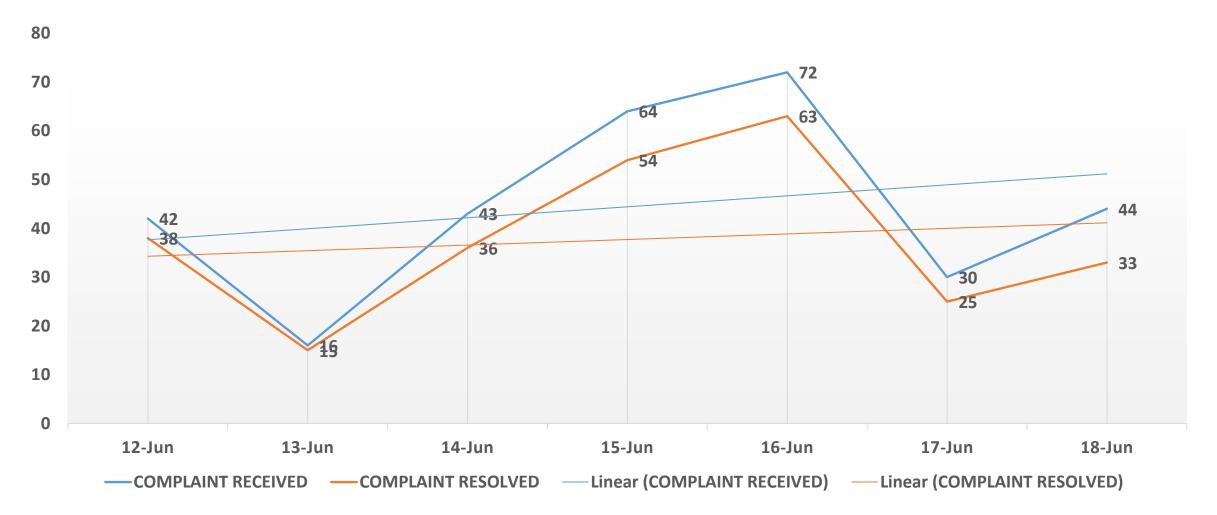

## **TREND ANALYSIS**

DAILY INTERRUPTION ANALYSIS: JUNE 12 - 18, 2020

#### COMPLAINTS ON INTERRUPTIONS FOR JUNE 12 - 18, 2020

#### ANALYSIS ON COLLATED COMPLAINTS ON INTERRUPTIONS

| COMPLAINTS ON INTERRUPTIONS FOR JUNE 12 - 18,<br>2020 |                |                |  |  |  |  |
|-------------------------------------------------------|----------------|----------------|--|--|--|--|
| DISCO                                                 | TOTAL RECEIVED | TOTAL RESOLVED |  |  |  |  |
| AEDC                                                  | 1              | 0              |  |  |  |  |
| BEDC                                                  | 6              | 0              |  |  |  |  |
| EEDC                                                  | 16             | 14             |  |  |  |  |
| EKEDC                                                 | 7              | 7              |  |  |  |  |
| IBEDC                                                 | 1              | 0              |  |  |  |  |
| IKEDC                                                 | 256            | 221            |  |  |  |  |
| JEDC                                                  | 1              | 0              |  |  |  |  |
| KDEDC                                                 | 6              | 5              |  |  |  |  |
| KNEDC                                                 | 3              | 3              |  |  |  |  |
| PHEDC                                                 | 2              | 2              |  |  |  |  |
| YEDC                                                  | 12             | 12             |  |  |  |  |
| TOTAL                                                 | 311            | 264            |  |  |  |  |