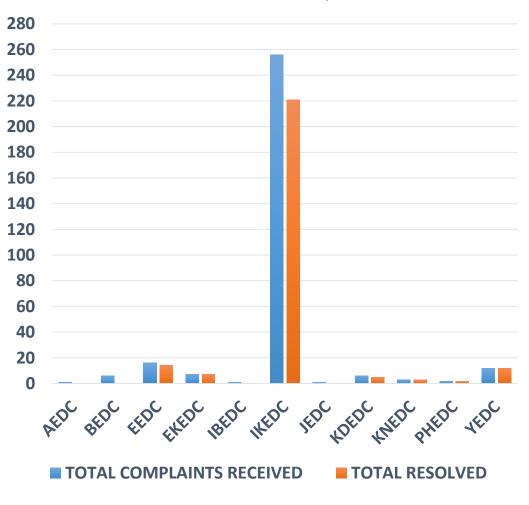

#### COMPLAINTS ON INTERRUPTIONS FOR JUNE 12 - 18, 2020

#### ANALYSIS ON COLLATED COMPLAINTS ON INTERRUPTIONS

| COMPLAINTS ON INTERRUPTIONS FOR JUNE 12 - 18,<br>2020 |                |                |  |  |  |  |
|-------------------------------------------------------|----------------|----------------|--|--|--|--|
| DISCO                                                 | TOTAL RECEIVED | TOTAL RESOLVED |  |  |  |  |
| AEDC                                                  | 1              | 0              |  |  |  |  |
| BEDC                                                  | 6              | 0              |  |  |  |  |
| EEDC                                                  | 16             | 14             |  |  |  |  |
| EKEDC                                                 | 7              | 7              |  |  |  |  |
| IBEDC                                                 | 1              | 0              |  |  |  |  |
| IKEDC                                                 | 256            | 221            |  |  |  |  |
| JEDC                                                  | 1              | 0              |  |  |  |  |
| KDEDC                                                 | 6              | 5              |  |  |  |  |
| KNEDC                                                 | 3              | 3              |  |  |  |  |
| PHEDC                                                 | 2              | 2              |  |  |  |  |
| YEDC                                                  | 12             | 12             |  |  |  |  |
| TOTAL                                                 | 311            | 264            |  |  |  |  |