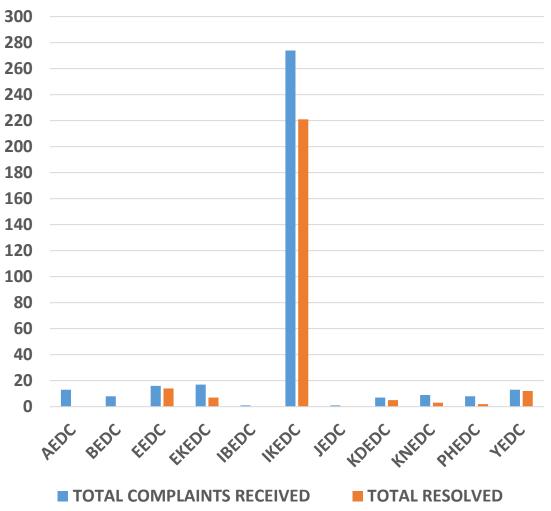

# COMPLAINTS ANALYSIS: JUNE 12 - 18, 2020

#### **ANALYSIS OF COLLATED COMPLAINTS**

| COMPLAINTS ANALYSIS: JUNE 12 - 18, 2020 |                  |          |  |  |  |  |
|-----------------------------------------|------------------|----------|--|--|--|--|
| DISCO                                   | TOTAL COMPLAINTS | TOTAL    |  |  |  |  |
|                                         | RECEIVED         | RESOLVED |  |  |  |  |
|                                         |                  |          |  |  |  |  |
| AEDC                                    | 13               | 0        |  |  |  |  |
| BEDC                                    | 8                | 0        |  |  |  |  |
| EEDC                                    | 16               | 14       |  |  |  |  |
| EKEDC                                   | 17               | 7        |  |  |  |  |
| IBEDC                                   | 1                | 0        |  |  |  |  |
| IKEDC                                   | 274              | 221      |  |  |  |  |
| JEDC                                    | 1                | 0        |  |  |  |  |
| KDEDC                                   | 7                | 5        |  |  |  |  |
| KNEDC                                   | 9                | 3        |  |  |  |  |
| PHEDC                                   | 8                | 2        |  |  |  |  |
| YEDC                                    | 13               | 12       |  |  |  |  |
| TOTAL                                   | 367              | 264      |  |  |  |  |